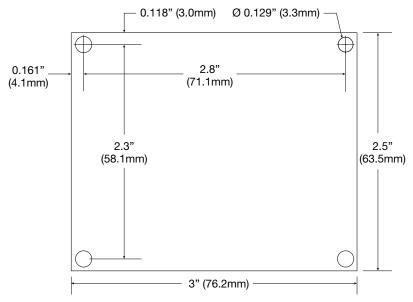

3" x 2.5" x 1" (76.2mm x 63.5mm x 25.4mm).

Product Weight 0.25 lbs. (0.11 kg). Shipping Weight 0.35 lbs. (0.16 kg).

Temperature

Operating 0°C to 49°C (32°F to 120°F). Storage -20°C to 70°C (-4°F to 158°F).

## Board Dimensions (L x W x H) and Drawing

5.25" x 3.5" x 1" (133.4mm x 88.9mm x 25.4mm)