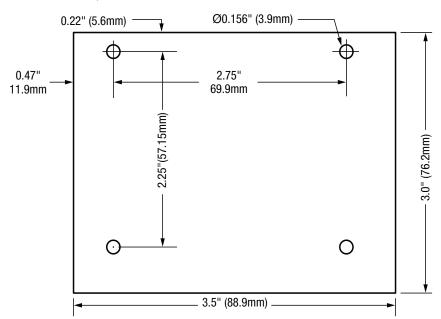

## Board Dimensions (L x W x H) and Drawing

3.5" x 3" x 2" (88.9mm x 76.2mm x 50.8mm)